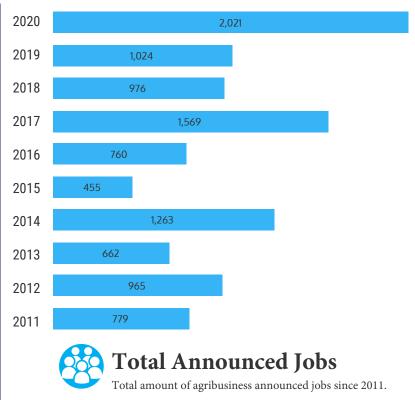

## **Economic Development Agribusiness Report**

September 2020









## Recent Agribusiness **Announcements**



| <b>Announce Date</b> | Company Name                                            | County     | Investment    | Jobs |
|----------------------|---------------------------------------------------------|------------|---------------|------|
| 9/8/20               | Lineage Logistics Services, LLC                         | Charleston | \$34,000,000  | 36   |
| 9/2/20               | CWF GEM, LLC (Agriculture Technology Campus)            | Hampton    | \$265,000,000 | 1400 |
| 9/2/20               | LiDestri Food and Drink (Agriculture Technology Campus) | Hampton    | \$49,000,000  | 100  |



## Forestry/Wood & Paper

| Announce Date | Company Name            | County   | Investment  | Jobs |  |  |  |
|---------------|-------------------------|