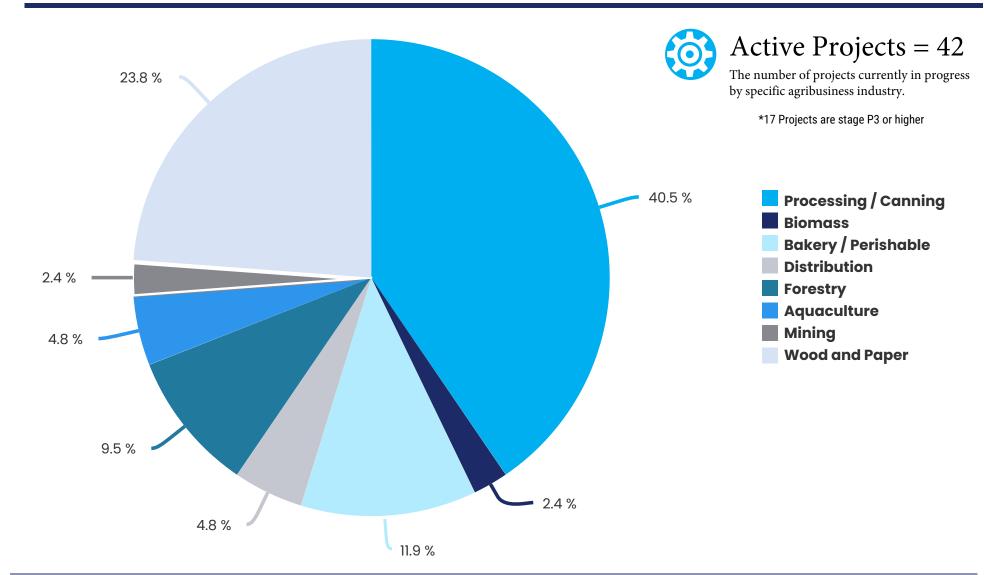

## **Economic Development Agribusiness Report**

September 2020









## Recent Agribusiness **Announcements**



| <b>Announce Date</b> | Company Name                                            | County     | Investment    | Jobs |
|----------------------|---------------------------------------------------------|------------|---------------|------|
| 9/8/20               | Lineage Logistics Services, LLC                         | Charleston | \$34,000,000  | 36   |
| 9/2/20               | CWF GEM, LLC (Agriculture Technology Campus)            | Hampton    | \$265,000,000 | 1400 |
| 9/2/20               | LiDestri Food and Drink (Agriculture Technology Campus) | Hampton    | \$49,000,000  | 100  |



## Forestry/Wood & Paper

| Announce Date | Company Name            | County   | Investment  | Jobs |  |  |  |
|---------------|----------------------