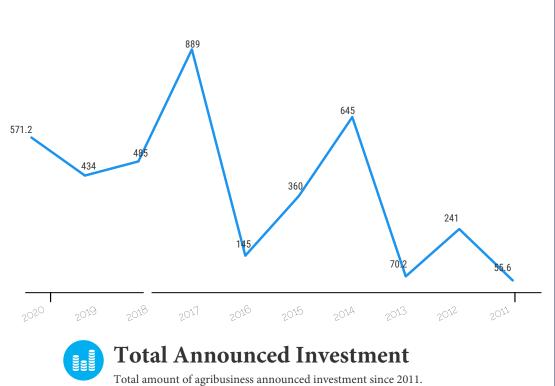

## **Economic Development Agribusiness Report**

September 2020









## Recent Agribusiness **Announcements**



| <b>Announce Date</b> | Company Name                                            | County     | Investment    | Jobs |
|----------------------|---------------------------------------------------------|------------|---------------|------|
| 9/8/20               | Lineage Logistics Services, LLC                         | Charleston | \$34,000,000  | 36   |
| 9/2/20               | CWF GEM, LLC (Agriculture Technology Campus)            | Hampton    | \$265,000,000 | 1400 |
| 9/2/20               | LiDestri Food and Drink (Agriculture Technology Campus) | Hampton    | \$49,000,000  | 100  |



## Forestry/Wood & Paper

| Announce Date | Company Name            | County   | Investment  | Jobs |  |  |  |
|---------------|------------------------